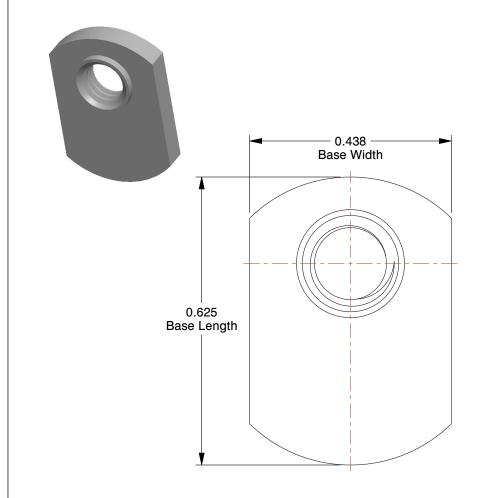

## NOTES:

1. NUT STYLE: Tab Base Weld Nut with Offset Hole

2. MATERIAL : Stainless Steel

3. FINISH: Plain

4. FASTENER THREAD TYPE: UNF (Fine)

100 Grainger Parkway, Lake Forest, Illinois 60045-5201 1-(800) GRAINGER, 1-(800) 472-4643, (847) 535-1000 www.grainger.com This file and any associated information and specifications are provided for reference and evaluation purposes only, and is subject to change without notice. Grainger makes no representations, warranties or guarantees as to the appropriateness, accuracy, completeness, or suitability for any purpose, of the file, information or specifications. You are solely responsible for the use of the file, information or specifications.

**SCALE** 4.80

| COMPONENT                                   | Weld Nut |      |
|---------------------------------------------|----------|------|
| 1LAE7                                       |          | UNIT |
|                                             |          | INCH |
|                                             |          | SHEE |
| Weld Nut, #10-32, Tab Base, SS, Plain, PK10 | 1 of 1   |      |