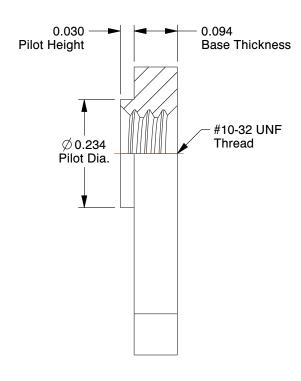

## NOTES:

1. NUT STYLE: Tab Base Weld Nut with Offset Hole

2. MATERIAL : Stainless Steel

3. FINISH: Plain

4. FASTENER THREAD TYPE: UNF (Fine)

100 Grainger Parkway, Lake Forest, Illinois 60045-5201 1-(800) GRAINGER, 1-(800) 472-4643, (847) 535-1000 www.grainger.com This file and any associated information and specifications are provided for reference and evaluation purposes only, and is subject to change without notice. Grainger makes no representations, warranties or guarantees as to the appropriateness, accuracy, completeness, or suitability for any purpose, of the file, information or specifications. You are solely responsible for the use of the file, information or specifications.

**SCALE** 4.80

| COMPONENT                                   | Weld Nut |      |
|---------------------------------------------|----------|------|
| 1LAE7                                       |          | UNIT |
|                                             |          | INCH |
|                                             |          | SHEE |
| Weld Nut, #10-32, Tab Base, SS, Plain, PK10 | 1 of 1   |      |