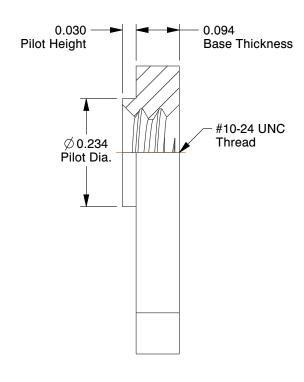

## NOTES:

1. NUT STYLE: Tab Base Weld Nut with Offset Hole

2. MATERIAL : Stainless Steel

3. FINISH: Plain

4. FASTENER THREAD TYPE: UNC (Coarse)

100 Grainger Parkway, Lake Forest, Illinois 60045-5201 1-(800) GRAINGER, 1-(800) 472-4643, (847) 535-1000 www.grainger.com This file and any associated information and specifications are provided for reference and evaluation purposes only, and is subject to change without notice. Grainger makes no representations, warranties or guarantees as to the appropriateness, accuracy, completeness, or suitability for any purpose, of the file, information or specifications. You are solely responsible for the use of the file, information or specifications.

 COMPONENT
 Weld Nut

 1LAE6
 UNIT

 INCH
 SHEET

 Weld Nut, #10-24, Tab Base, SS, Plain, PK10
 1 of 1