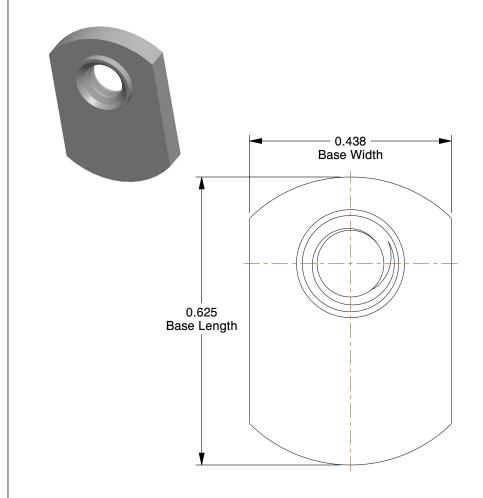

## NOTES:

1. NUT STYLE: Tab Base Weld Nut with Offset Hole

2. MATERIAL : Stainless Steel

3. FINISH: Plain

4. FASTENER THREAD TYPE: UNC (Coarse)

100 Grainger Parkway, Lake Forest, Illinois 60045-5201 1-(800) GRAINGER, 1-(800) 472-4643, (847) 535-1000 www.grainger.com This file and any associated information and specifications are provided for reference and evaluation purposes only, and is subject to change without notice. Grainger makes no representations, warranties or guarantees as to the appropriateness, accuracy, completeness, or suitability for any purpose, of the file, information or specifications. You are solely responsible for the use of the file, information or specifications.

 COMPONENT
 Weld Nut

 1LAE6
 UNIT

 INCH
 SHEET

 Weld Nut, #10-24, Tab Base, SS, Plain, PK10
 1 of 1