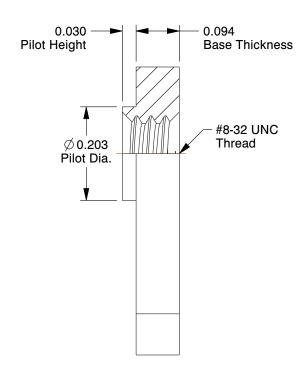

## NOTES:

1. NUT STYLE: Tab Base Weld Nut with Offset Hole

2. MATERIAL : Stainless Steel

3. FINISH: Plain

4. FASTENER THREAD TYPE: UNC (Coarse)

100 Grainger Parkway, Lake Forest, Illinois 60045-5201 1-(800) GRAINGER, 1-(800) 472-4643, (847) 535-1000 www.grainger.com This file and any associated information and specifications are provided for reference and evaluation purposes only, and is subject to change without notice. Grainger makes no representations, warranties or guarantees as to the appropriateness, accuracy, completeness, or suitability for any purpose, of the file, information or specifications. You are solely responsible for the use of the file, information or specifications.

4.80

SCALE

1LAE5

COMPONENT

Weld Nut, #8-32, Tab Base, SS, Plain, PK10

UNIT
INCH
SHEET
, PK10
1 of 1

Weld Nut