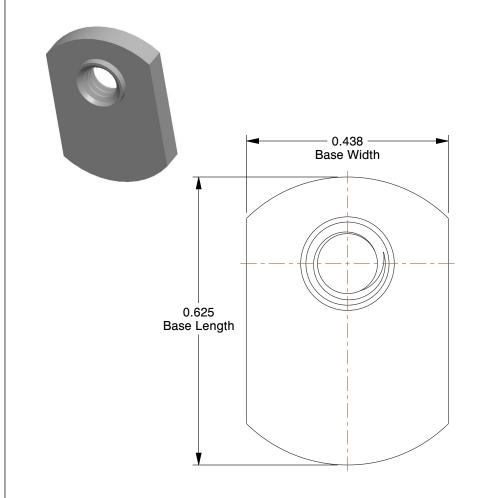

## NOTES:

1. NUT STYLE: Tab Base Weld Nut with Offset Hole

2. MATERIAL : Stainless Steel

3. FINISH: Plain

4. FASTENER THREAD TYPE: UNC (Coarse)

100 Grainger Parkway, Lake Forest, Illinois 60045-5201 1-(800) GRAINGER, 1-(800) 472-4643, (847) 535-1000 www.grainger.com This file and any associated information and specifications are provided for reference and evaluation purposes only, and is subject to change without notice. Grainger makes no representations, warranties or guarantees as to the appropriateness, accuracy, completeness, or suitability for any purpose, of the file, information or specifications. You are solely responsible for the use of the file, information or specifications.

4.80

SCALE

1LAE5

COMPONENT

Weld Nut, #8-32, Tab Base, SS, Plain, PK10

UNIT
INCH
SHEET
, PK10
1 of 1

Weld Nut