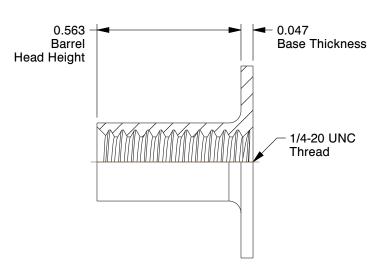

## NOTES:

1. NUT STYLE: Round Base Weld Nut

2. MATERIAL : Steel

3. FINISH: Plain

4. FASTENER THREAD TYPE: UNC (Coarse)

100 Grainger Parkway, Lake Forest, Illinois 60045-5201 1-(800) GRAINGER, 1-(800) 472-4643, (847) 535-1000 www.grainger.com This file and any associated information and specifications are provided for reference and evaluation purposes only, and is subject to change without notice. Grainger makes no representations, warranties or guarantees as to the appropriateness, accuracy, completeness, or suitability for any purpose, of the file, information or specifications. You are solely responsible for the use of the file, information or specifications.