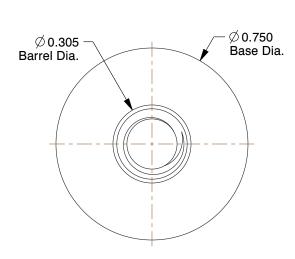

## NOTES:

1. NUT STYLE: Round Base Weld Nut

2. MATERIAL : Steel

3. FINISH: Plain

4. FASTENER THREAD TYPE: UNC (Coarse)

100 Grainger Parkway, Lake Forest, Illinois 60045-5201 1-(800) GRAINGER, 1-(800) 472-4643, (847) 535-1000 www.grainger.com This file and any associated information and specifications are provided for reference and evaluation purposes only, and is subject to change without notice. Grainger makes no representations, warranties or guarantees as to the appropriateness, accuracy, completeness, or suitability for any purpose, of the file, information or specifications. You are solely responsible for the use of the file, information or specifications.