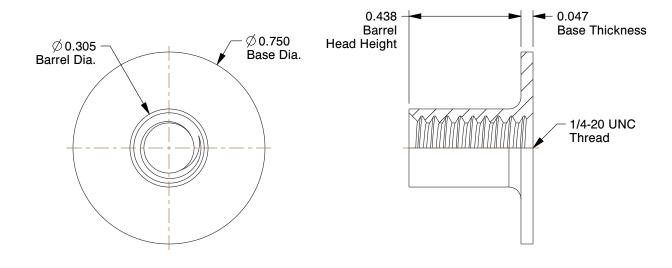

## NOTES:

1. NUT STYLE: Round Base Weld Nut

2. MATERIAL : Steel

3. FINISH: Plain

4. FASTENER THREAD TYPE: UNC (Coarse)

100 Grainger Parkway, Lake Forest, Illinois 60045-5201 1-(800) GRAINGER, 1-(800) 472-4643, (847) 535-1000 www.grainger.com This file and any associated information and specifications are provided for reference and evaluation purposes only, and is subject to change without notice. Grainger makes no representations, warranties or guarantees as to the appropriateness, accuracy, completeness, or suitability for any purpose, of the file, information or specifications. You are solely responsible for the use of the file, information or specifications.