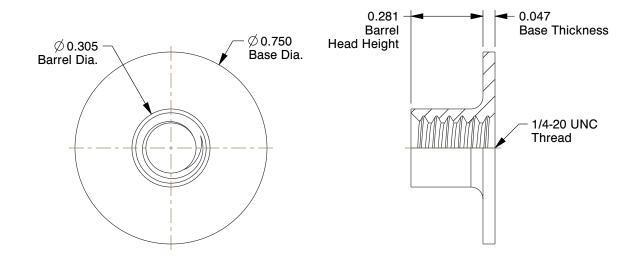

## NOTES:

1. NUT STYLE: Round Base Weld Nut

2. MATERIAL: Steel

3. FINISH: Plain

4. FASTENER THREAD TYPE: UNC (Coarse)

100 Grainger Parkway, Lake Forest, Illinois 60045-5201 1-(800) GRAINGER, 1-(800) 472-4643, (847) 535-1000 www.grainger.com

SCALE

2.67

1LAC6

COMPONENT

Weld Nut, 1/4-20, Round Base, ST, PK100

UNIT INCH SHEET

Weld Nut

1 of 1