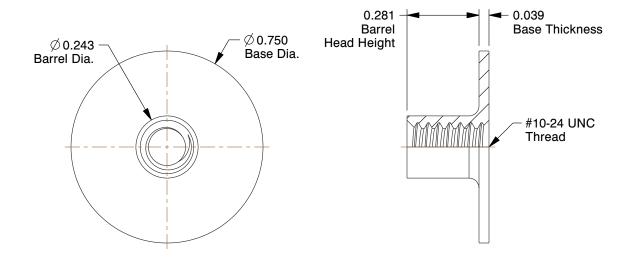

## NOTES:

1. NUT STYLE: Round Base Weld Nut

2. MATERIAL : Steel

3. FINISH: Plain

4. FASTENER THREAD TYPE: UNC (Coarse)

100 Grainger Parkway, Lake Forest, Illinois 60045-5201 1-(800) GRAINGER, 1-(800) 472-4643, (847) 535-1000 www.grainger.com This file and any associated information and specifications are provided for reference and evaluation purposes only, and is subject to change without notice. Grainger makes no representations, warranties or guarantees as to the appropriateness, accuracy, completeness, or suitability for any purpose, of the file, information or specifications. You are solely responsible for the use of the file, information or specifications.