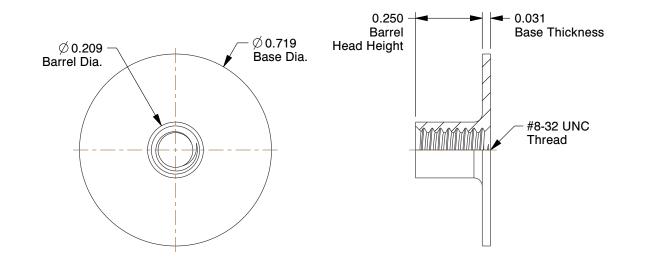

## NOTES:

- 1. NUT STYLE : Round Base Weld Nut
- 2. MATERIAL : Steel
- 3. FINISH : Plain
- 4. FASTENER THREAD TYPE : UNC (Coarse)

|                                                                                                                                                     |                                                                                                                                                                                                                                                                                                                                       |                                                                                                                                                                                                                    |      | COMPONENT                                     | Weld Nut |        |
|-----------------------------------------------------------------------------------------------------------------------------------------------------|---------------------------------------------------------------------------------------------------------------------------------------------------------------------------------------------------------------------------------------------------------------------------------------------------------------------------------------|--------------------------------------------------------------------------------------------------------------------------------------------------------------------------------------------------------------------|------|-----------------------------------------------|----------|--------|
| <b>GRAINGER</b><br>100 Grainger Parkway, Lake Forest, Illinois 60045-5201<br>1-(800) GRAINGER, 1-(800) 472-4643, (847) 535-1000<br>www.grainger.com | This file and any associated information and specifications<br>are provided for reference and evaluation purposes only,                                                                                                                                                                                                               | This drawing is the property of<br>GRAINGER. It contains confidential,<br>proprietary information that is<br>GRAINGER property. Do not disclose<br>to or duplicate for others except<br>as authorized by GRAINGER. |      | 1LAC3                                         |          | UNIT   |
|                                                                                                                                                     | and is subject to change without notice. Grainger makes<br>no representations, warranties or guarantees as to the<br>appropriateness, accuracy, completeness, or suitability<br>for any purpose, of the file, information or specifications.<br>You are solely responsible for the use of the file,<br>information or specifications. |                                                                                                                                                                                                                    |      |                                               |          | INCH   |
|                                                                                                                                                     |                                                                                                                                                                                                                                                                                                                                       |                                                                                                                                                                                                                    |      |                                               | SHEET    |        |
|                                                                                                                                                     |                                                                                                                                                                                                                                                                                                                                       | SCALE                                                                                                                                                                                                              | 2.78 | Weld Nut, #8-32, Round Base, ST, Plain, PK100 |          | 1 of 1 |