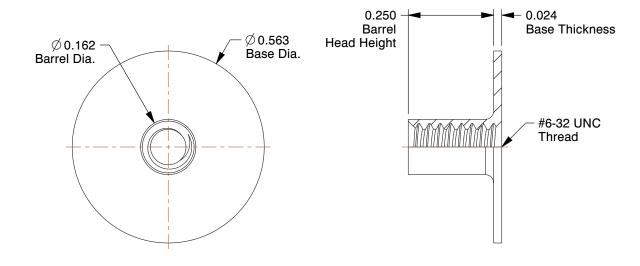

## NOTES:

1. NUT STYLE: Round Base Weld Nut

2. MATERIAL : Steel

3. FINISH: Plain

4. FASTENER THREAD TYPE: UNC (Coarse)

100 Grainger Parkway, Lake Forest, Illinois 60045-5201 1-(800) GRAINGER, 1-(800) 472-4643, (847) 535-1000 www.grainger.com This file and any associated information and specifications are provided for reference and evaluation purposes only, and is subject to change without notice. Grainger makes no representations, warranties or guarantees as to the appropriateness, accuracy, completeness, or suitability for any purpose, of the file, information or specifications. You are solely responsible for the use of the file, information or specifications.

Weld Nut

COMPONENT