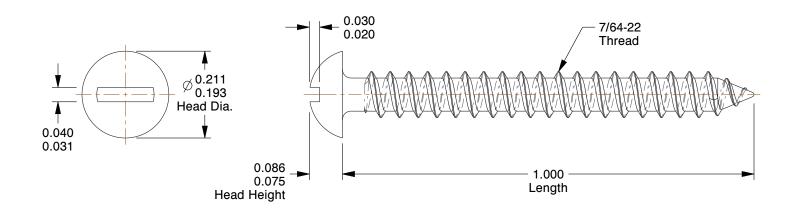

## NOTES:

1. SCREW SIZE: #4
2. HEAD TYPE: Round
3. DRIVE TYPE: Slotted
4. MATERIAL: Carbon Steel
5. FINISH: Zinc Plated

100 Grainger Parkway, Lake Forest, Illinois 60045-5201 1-(800) GRAINGER, 1-(800) 472-4643, (847) 535-1000 www.grainger.com This file and any associated information and specifications are provided for reference and evaluation purposes only, and is subject to change without notice. Grainger makes no representations, warranties or guarantees as to the appropriateness, accuracy, completeness, or suitability for any purpose, of the file, information or specifications. You are solely responsible for the use of the file, information or specifications.

4.29

| COMPONENT      | Wood Screw                |        |
|----------------|---------------------------|--------|
| 1LA99          |                           | UNIT   |
|                |                           | INCH   |
|                |                           | SHEET  |
| Wood Screw, Ro | ound, #4x1 L, Zinc, PK100 | 1 of 1 |