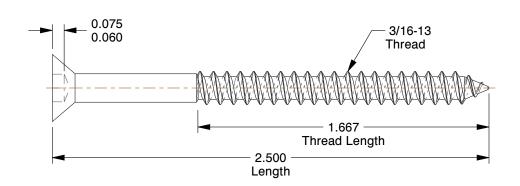

## **NOTES:**

1. SCREW SIZE: #10
2. HEAD TYPE: Flat
3. DRIVE TYPE: Square
4. MATERIAL: Steel
5. FINISH: Zinc Plated

6. Meets/Exceeds: ASME B18.6.1

100 Grainger Parkway, Lake Forest, Illinois 60045-5201 1-(800) GRAINGER, 1-(800) 472-4643, (847) 535-1000 www.grainger.com This file and any associated information and specifications are provided for reference and evaluation purposes only, and is subject to change without notice. Grainger makes no representations, warranties or guarantees as to the appropriateness, accuracy, completeness, or suitability for any purpose, of the file, information or specifications. You are solely responsible for the use of the file, information or specifications.

1.82

1LA49

Wood Screw, Flat, #10x2 1/2 L, PK100

COMPONENT

Wood Screw

UNIT

INCH

SHEET