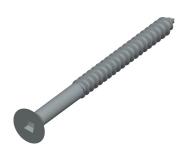

## **NOTES:**

1. SCREW SIZE: #10
2. HEAD TYPE: Flat
3. DRIVE TYPE: Square
4. MATERIAL: Steel
5. FINISH: Zinc Plated

6. Meets/Exceeds: ASME B18.6.1

100 Grainger Parkway, Lake Forest, Illinois 60045-5201 1-(800) GRAINGER, 1-(800) 472-4643, (847) 535-1000 www.grainger.com This file and any associated information and specifications are provided for reference and evaluation purposes only, and is subject to change without notice. Grainger makes no representations, warranties or guarantees as to the appropriateness, accuracy, completeness, or suitability for any purpose, of the file, information or specifications. You are solely responsible for the use of the file, information or specifications.