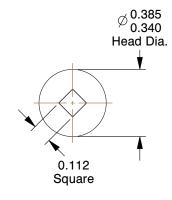

## **NOTES:**

1. SCREW SIZE: #10
2. HEAD TYPE: Flat
3. DRIVE TYPE: Square
4. MATERIAL: Steel
5. FINISH: Zinc Plated

6. Meets/Exceeds: ASME B18.6.1

100 Grainger Parkway, Lake Forest, Illinois 60045-5201 1-(800) GRAINGER, 1-(800) 472-4643, (847) 535-1000 www.grainger.com This file and any associated information and specifications are provided for reference and evaluation purposes only, and is subject to change without notice. Grainger makes no representations, warranties or guarantees as to the appropriateness, accuracy, completeness, or suitability for any purpose, of the file, information or specifications. You are solely responsible for the use of the file, information or specifications.