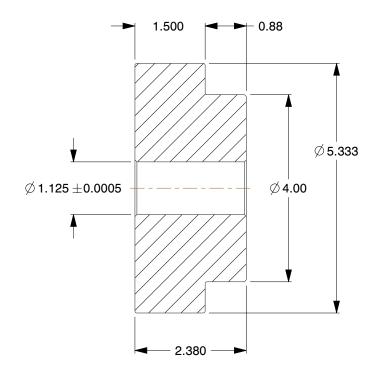

## NOTES:

1. MATERIAL: Steel

NUMBER OF TEETH: 30
PRESSURE ANGLE: 14-1/2°
FOR USE WITH: 1L907, 1L908

100 Grainger Parkway, Lake Forest, Illinois 60045-5201 1-(800) GRAINGER, 1-(800) 472-4643, (847) 535-1000 www.grainger.com This file and any associated information and specifications are provided for reference and evaluation purposes only, and is subject to change without notice. Grainger makes no representations, warranties or guarantees as to the appropriateness, accuracy, completeness, or suitability for any purpose, of the file, information or specifications. You are solely responsible for the use of the file, information or specifications.