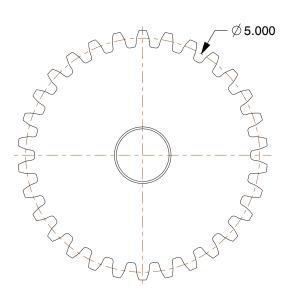

## NOTES:

1. MATERIAL: Steel

NUMBER OF TEETH: 30
PRESSURE ANGLE: 14-1/2°
FOR USE WITH: 1L907, 1L908

100 Grainger Parkway, Lake Forest, Illinois 60045-5201 1-(800) GRAINGER, 1-(800) 472-4643, (847) 535-1000 www.grainger.com This file and any associated information and specifications are provided for reference and evaluation purposes only, and is subject to change without notice. Grainger makes no representations, warranties or guarantees as to the appropriateness, accuracy, completeness, or suitability for any purpose, of the file, information or specifications. You are solely responsible for the use of the file, information or specifications.