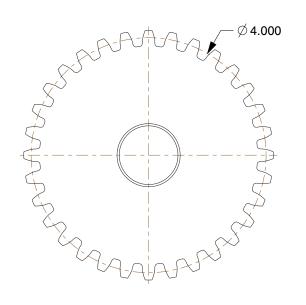

## NOTES:

1. MATERIAL: Steel

2. NUMBER OF TEETH: 323. PRESSURE ANGLE: 14-1/2°4. FOR USE WITH: 1L905, 1L9065. AGENCY COMPLIANCE: AGMA

100 Grainger Parkway, Lake Forest, Illinois 60045-5201 1-(800) GRAINGER, 1-(800) 472-4643, (847) 535-1000 www.grainger.com This file and any associated information and specifications are provided for reference and evaluation purposes only, and is subject to change without notice. Grainger makes no representations, warranties or guarantees as to the appropriateness, accuracy, completeness, or suitability for any purpose, of the file, information or specifications. You are solely responsible for the use of the file, information or specifications.

0.61

COMPONENT

Spur Gear

1L988

Gear, Spur, 8 Pitch

INCH SHEET

1 of 1