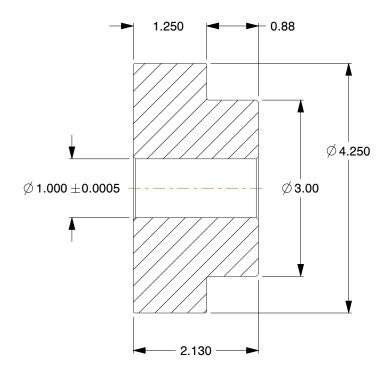

## NOTES:

1. MATERIAL: Steel

2. NUMBER OF TEETH: 323. PRESSURE ANGLE: 14-1/2°4. FOR USE WITH: 1L905, 1L9065. AGENCY COMPLIANCE: AGMA

100 Grainger Parkway, Lake Forest, Illinois 60045-5201 1-(800) GRAINGER, 1-(800) 472-4643, (847) 535-1000 www.grainger.com This file and any associated information and specifications are provided for reference and evaluation purposes only, and is subject to change without notice. Grainger makes no representations, warranties or guarantees as to the appropriateness, accuracy, completeness, or suitability for any purpose, of the file, information or specifications. You are solely responsible for the use of the file, information or specifications.

0.61

COMPONENT

Spur Gear

1L988

Gear, Spur, 8 Pitch

INCH SHEET

1 of 1