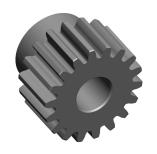

## NOTES:

1. MATERIAL: Steel

2. NUMBER OF TEETH: 18 3. PRESSURE ANGLE: 14-1/2° 4. FOR USE WITH: 1L905, 1L906 5. AGENCY COMPLIANCE: AGMA

100 Grainger Parkway, Lake Forest, Illinois 60045-5201 1-(800) GRAINGER, 1-(800) 472-4643, (847) 535-1000 www.grainger.com