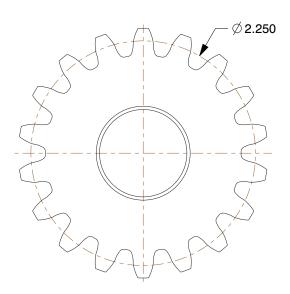

## NOTES:

1. MATERIAL: Steel

2. NUMBER OF TEETH: 18 3. PRESSURE ANGLE: 14-1/2° 4. FOR USE WITH: 1L905, 1L906 5. AGENCY COMPLIANCE: AGMA

100 Grainger Parkway, Lake Forest, Illinois 60045-5201 1-(800) GRAINGER, 1-(800) 472-4643, (847) 535-1000 www.grainger.com