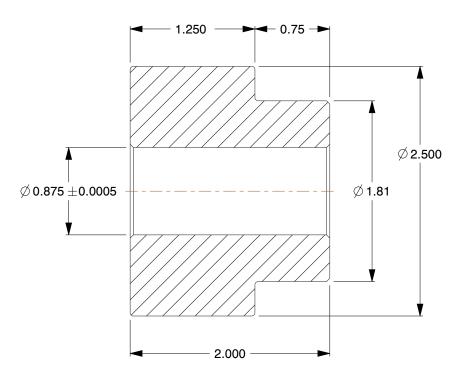

## NOTES:

1. MATERIAL: Steel

2. NUMBER OF TEETH: 18 3. PRESSURE ANGLE: 14-1/2° 4. FOR USE WITH: 1L905, 1L906 5. AGENCY COMPLIANCE: AGMA

100 Grainger Parkway, Lake Forest, Illinois 60045-5201 1-(800) GRAINGER, 1-(800) 472-4643, (847) 535-1000 www.grainger.com