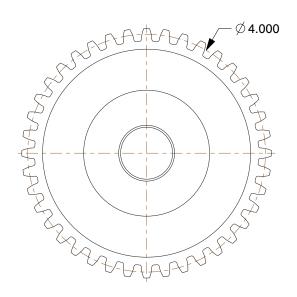

## NOTES:

1. MATERIAL: Cast Iron 2. NUMBER OF TEETH: 40 3. PRESSURE ANGLE: 14-1/2° 4. FOR USE WITH: 1L903, 1L904 5. AGENCY COMPLIANCE: AGMA

100 Grainger Parkway, Lake Forest, Illinois 60045-5201 1-(800) GRAINGER, 1-(800) 472-4643, (847) 535-1000 www.grainger.com