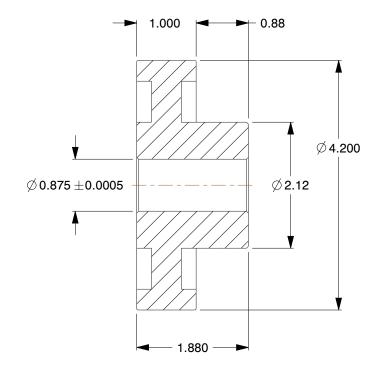

## NOTES:

1. MATERIAL: Cast Iron 2. NUMBER OF TEETH: 40 3. PRESSURE ANGLE: 14-1/2° 4. FOR USE WITH: 1L903, 1L904 5. AGENCY COMPLIANCE: AGMA

100 Grainger Parkway, Lake Forest, Illinois 60045-5201 1-(800) GRAINGER, 1-(800) 472-4643, (847) 535-1000 www.grainger.com