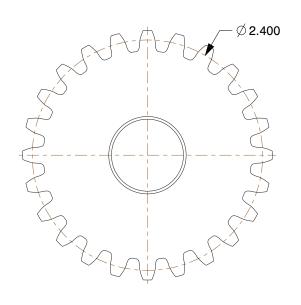

## NOTES:

1. MATERIAL: Steel

2. NUMBER OF TEETH: 24 3. PRESSURE ANGLE: 14-1/2° 4. FOR USE WITH: 1L903, 1L904 5. AGENCY COMPLIANCE: AGMA

100 Grainger Parkway, Lake Forest, Illinois 60045-5201 1-(800) GRAINGER, 1-(800) 472-4643, (847) 535-1000 www.grainger.com This file and any associated information and specifications are provided for reference and evaluation purposes only, and is subject to change without notice. Grainger makes no representations, warranties or guarantees as to the appropriateness, accuracy, completeness, or suitability for any purpose, of the file, information or specifications. You are solely responsible for the use of the file, information or specifications.