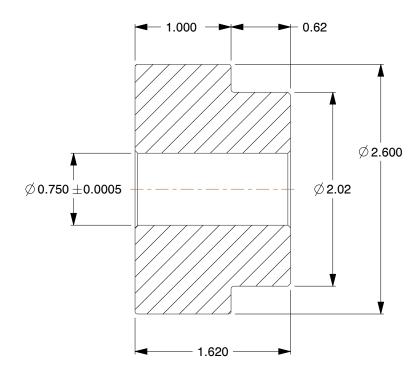

## NOTES:

1. MATERIAL: Steel

2. NUMBER OF TEETH: 24 3. PRESSURE ANGLE: 14-1/2° 4. FOR USE WITH: 1L903, 1L904 5. AGENCY COMPLIANCE: AGMA

100 Grainger Parkway, Lake Forest, Illinois 60045-5201 1-(800) GRAINGER, 1-(800) 472-4643, (847) 535-1000 www.grainger.com This file and any associated information and specifications are provided for reference and evaluation purposes only, and is subject to change without notice. Grainger makes no representations, warranties or guarantees as to the appropriateness, accuracy, completeness, or suitability for any purpose, of the file, information or specifications. You are solely responsible for the use of the file, information or specifications.

s confidential, tion that is to not disclose thers except the second the seco

COMPONENT

Gear, Spur, 10 Pitch

| Spur Gear |        |
|-----------|--------|
|           | UNIT   |
|           | INCH   |
| :h        | SHEET  |
|           | 1 of 1 |