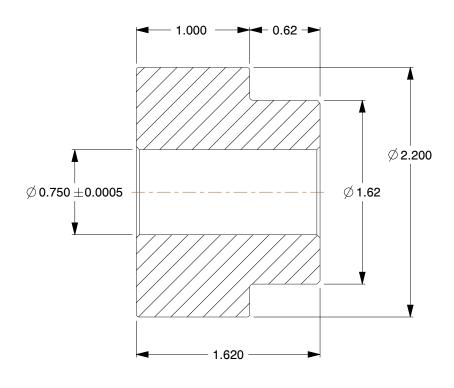

## NOTES:

1. MATERIAL: Steel

2. NUMBER OF TEETH: 203. PRESSURE ANGLE: 14-1/2°4. FOR USE WITH: 1L903, 1L9045. AGENCY COMPLIANCE: AGMA

100 Grainger Parkway, Lake Forest, Illinois 60045-5201 1-(800) GRAINGER, 1-(800) 472-4643, (847) 535-1000 www.grainger.com This file and any associated information and specifications are provided for reference and evaluation purposes only, and is subject to change without notice. Grainger makes no representations, warranties or guarantees as to the appropriateness, accuracy, completeness, or suitability for any purpose, of the file, information or specifications. You are solely responsible for the use of the file, information or specifications.