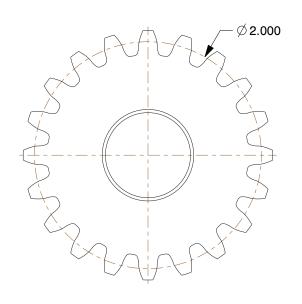

## NOTES:

1. MATERIAL: Steel

2. NUMBER OF TEETH: 203. PRESSURE ANGLE: 14-1/2°4. FOR USE WITH: 1L903, 1L9045. AGENCY COMPLIANCE: AGMA

100 Grainger Parkway, Lake Forest, Illinois 60045-5201 1-(800) GRAINGER, 1-(800) 472-4643, (847) 535-1000 www.grainger.com This file and any associated information and specifications are provided for reference and evaluation purposes only, and is subject to change without notice. Grainger makes no representations, warranties or guarantees as to the appropriateness, accuracy, completeness, or suitability for any purpose, of the file, information or specifications. You are solely responsible for the use of the file, information or specifications.