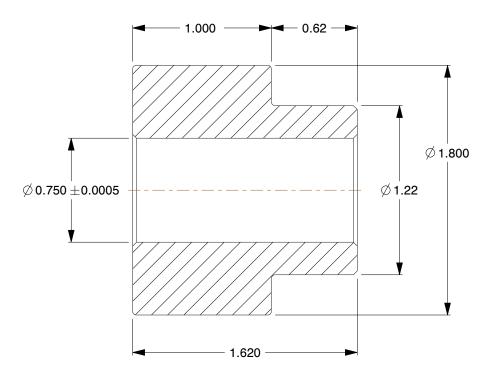

## NOTES:

1. MATERIAL: Steel

2. NUMBER OF TEETH: 16 3. PRESSURE ANGLE: 14-1/2° 4. FOR USE WITH: 1L903, 1L904 5. AGENCY COMPLIANCE: AGMA

100 Grainger Parkway, Lake Forest, Illinois 60045-5201 1-(800) GRAINGER, 1-(800) 472-4643, (847) 535-1000 www.grainger.com