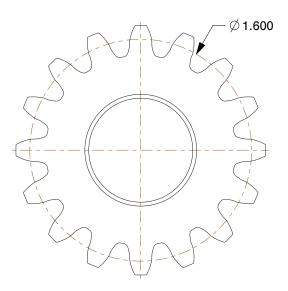

## NOTES:

1. MATERIAL: Steel

2. NUMBER OF TEETH: 16 3. PRESSURE ANGLE: 14-1/2° 4. FOR USE WITH: 1L903, 1L904 5. AGENCY COMPLIANCE: AGMA

100 Grainger Parkway, Lake Forest, Illinois 60045-5201 1-(800) GRAINGER, 1-(800) 472-4643, (847) 535-1000 www.grainger.com