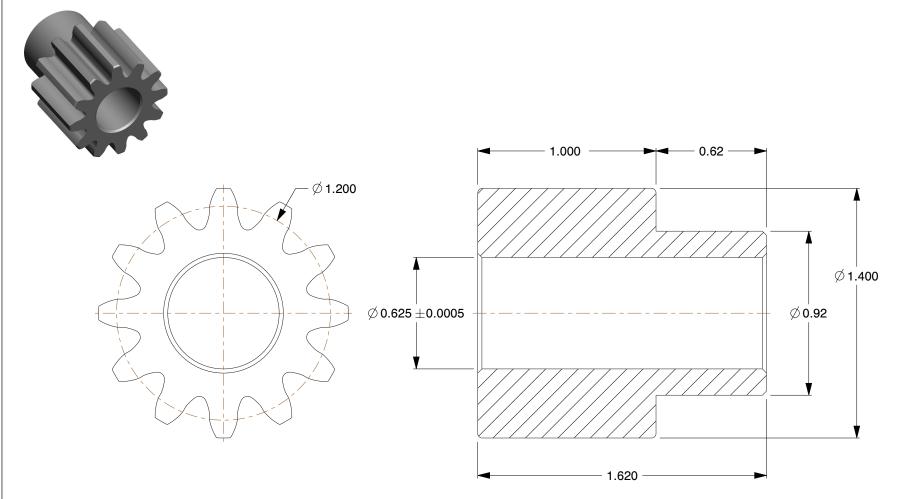

## NOTES:

1. MATERIAL: Steel

2. NUMBER OF TEETH: 12 3. PRESSURE ANGLE: 14-1/2° 4. FOR USE WITH: 1L903, 1L904 5. AGENCY COMPLIANCE: AGMA

100 Grainger Parkway, Lake Forest, Illinois 60045-5201 1-(800) GRAINGER, 1-(800) 472-4643, (847) 535-1000 www.grainger.com

1.86

1L973

COMPONENT

Gear, Spur, 10 Pitch

| Spur Gear |        |
|-----------|--------|
|           | UNIT   |
|           | INCH   |
| :h        | SHEET  |
|           | 1 of 1 |