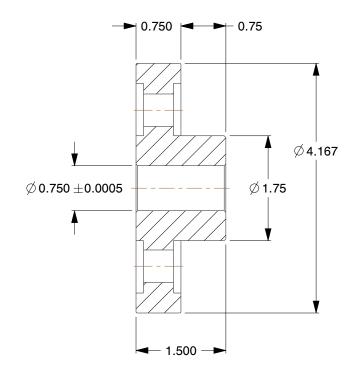

## NOTES:

MATERIAL: Cast Iron
NUMBER OF TEETH: 48
PRESSURE ANGLE: 14-1/2°
FOR USE WITH: 1L901, 1L902
AGENCY COMPLIANCE: AGMA

100 Grainger Parkway, Lake Forest, Illinois 60045-5201 1-(800) GRAINGER, 1-(800) 472-4643, (847) 535-1000 www.grainger.com This file and any associated information and specifications are provided for reference and evaluation purposes only, and is subject to change without notice. Grainger makes no representations, warranties or guarantees as to the appropriateness, accuracy, completeness, or suitability for any purpose, of the file, information or specifications. You are solely responsible for the use of the file, information or specifications.