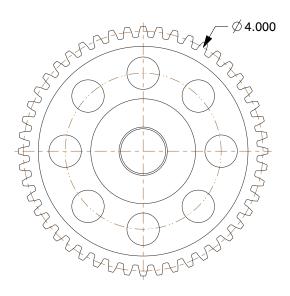

## NOTES:

MATERIAL: Cast Iron
NUMBER OF TEETH: 48
PRESSURE ANGLE: 14-1/2°
FOR USE WITH: 1L901, 1L902
AGENCY COMPLIANCE: AGMA

100 Grainger Parkway, Lake Forest, Illinois 60045-5201 1-(800) GRAINGER, 1-(800) 472-4643, (847) 535-1000 www.grainger.com This file and any associated information and specifications are provided for reference and evaluation purposes only, and is subject to change without notice. Grainger makes no representations, warranties or guarantees as to the appropriateness, accuracy, completeness, or suitability for any purpose, of the file, information or specifications. You are solely responsible for the use of the file, information or specifications.