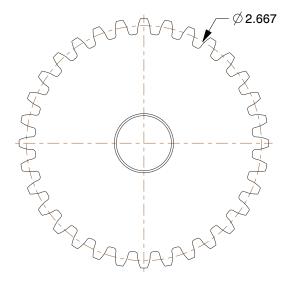

## NOTES:

- 1. MATERIAL: Steel
- 2. NUMBER OF TEETH: 32
- 3. PRESSURE ANGLE: 14-1/2°
- 4. FOR USE WITH: 1L901, 1L902
- 5. AGENCY COMPLIANCE: AGMA

|                                                                                                                                  |                                                                                                                                                                                                                  |                                                                     |                     | opul acu |  |        |
|----------------------------------------------------------------------------------------------------------------------------------|------------------------------------------------------------------------------------------------------------------------------------------------------------------------------------------------------------------|---------------------------------------------------------------------|---------------------|----------|--|--------|
| <b>GRAINGER</b>                                                                                                                  | This file and any associated information and specifications are provided for reference and evaluation purposes only.                                                                                             | This drawing is the property of GRAINGER. It contains confidential, |                     | 11 071   |  | UNIT   |
| 100 Grainger Parkway, Lake Forest, Illinois 60045-5201<br>1-(800) GRAINGER, 1-(800) 472-4643, (847) 535-1000<br>www.grainger.com | and is subject to change without notice. Grainger makes<br>no representations, warranties or guarantees as to the<br>GRAINGER property. Do no                                                                    |                                                                     | ty. Do not disclose |          |  | INCH   |
|                                                                                                                                  | appropriateness, accuracy, completeness, or suitability<br>for any purpose, of the file, information or specifications.<br>You are solely responsible for the use of the file,<br>information or specifications. | to or duplicate for others except<br>as authorized by GRAINGER.     |                     |          |  | SHEET  |
|                                                                                                                                  |                                                                                                                                                                                                                  | SCALE                                                               | 0.92                | Gear,    |  | 1 of 1 |