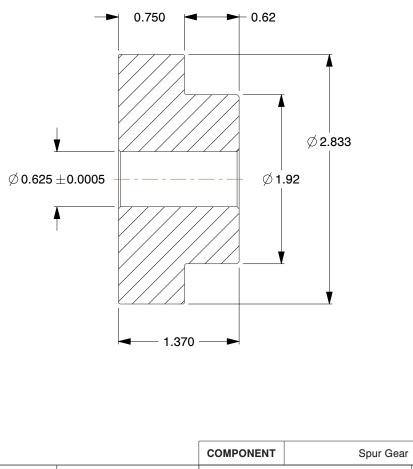

## NOTES:

- 1. MATERIAL: Steel
- 2. NUMBER OF TEETH: 32
- 3. PRESSURE ANGLE: 14-1/2°
- 4. FOR USE WITH: 1L901, 1L902
- 5. AGENCY COMPLIANCE: AGMA

|                                                                                                                                  |                                                                                                                                                                                                                  |                                                                     |                     | opul acu |  |        |
|----------------------------------------------------------------------------------------------------------------------------------|------------------------------------------------------------------------------------------------------------------------------------------------------------------------------------------------------------------|---------------------------------------------------------------------|---------------------|----------|--|--------|
| <b>GRAINGER</b>                                                                                                                  | This file and any associated information and specifications are provided for reference and evaluation purposes only.                                                                                             | This drawing is the property of GRAINGER. It contains confidential, |                     | 11 071   |  | UNIT   |
| 100 Grainger Parkway, Lake Forest, Illinois 60045-5201<br>1-(800) GRAINGER, 1-(800) 472-4643, (847) 535-1000<br>www.grainger.com | and is subject to change without notice. Grainger makes<br>no representations, warranties or guarantees as to the<br>GRAINGER property. Do no                                                                    |                                                                     | ty. Do not disclose |          |  | INCH   |
|                                                                                                                                  | appropriateness, accuracy, completeness, or suitability<br>for any purpose, of the file, information or specifications.<br>You are solely responsible for the use of the file,<br>information or specifications. | to or duplicate for others except<br>as authorized by GRAINGER.     |                     |          |  | SHEET  |
|                                                                                                                                  |                                                                                                                                                                                                                  | SCALE                                                               | 0.92                | Gear,    |  | 1 of 1 |