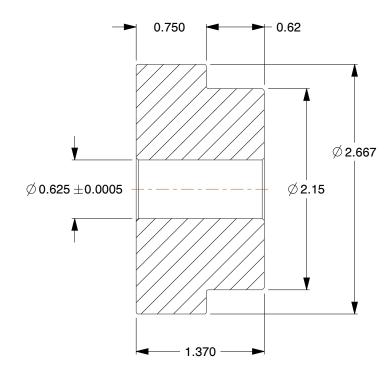

## NOTES:

1. MATERIAL: Steel

2. NUMBER OF TEETH: 303. PRESSURE ANGLE: 14-1/2°4. FOR USE WITH: 1L901, 1L9025. AGENCY COMPLIANCE: AGMA

100 Grainger Parkway, Lake Forest, Illinois 60045-5201 1-(800) GRAINGER, 1-(800) 472-4643, (847) 535-1000 www.grainger.com This file and any associated information and specifications are provided for reference and evaluation purposes only, and is subject to change without notice. Grainger makes no representations, warranties or guarantees as to the appropriateness, accuracy, completeness, or suitability for any purpose, of the file, information or specifications. You are solely responsible for the use of the file, information or specifications.

0.98

COMPONENT

Spur Gear

1L970

Gear, Spur, 12 Pitch

INCH

UNIT

1 of 1