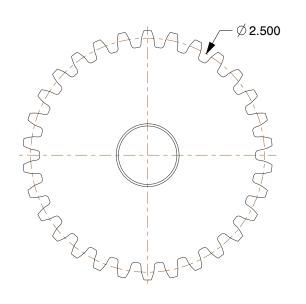

## NOTES:

1. MATERIAL: Steel

2. NUMBER OF TEETH: 303. PRESSURE ANGLE: 14-1/2°4. FOR USE WITH: 1L901, 1L9025. AGENCY COMPLIANCE: AGMA

100 Grainger Parkway, Lake Forest, Illinois 60045-5201 1-(800) GRAINGER, 1-(800) 472-4643, (847) 535-1000 www.grainger.com This file and any associated information and specifications are provided for reference and evaluation purposes only, and is subject to change without notice. Grainger makes no representations, warranties or guarantees as to the appropriateness, accuracy, completeness, or suitability for any purpose, of the file, information or specifications. You are solely responsible for the use of the file, information or specifications.

0.98

COMPONENT

Spur Gear

1L970

Gear, Spur, 12 Pitch

INCH

UNIT

1 of 1