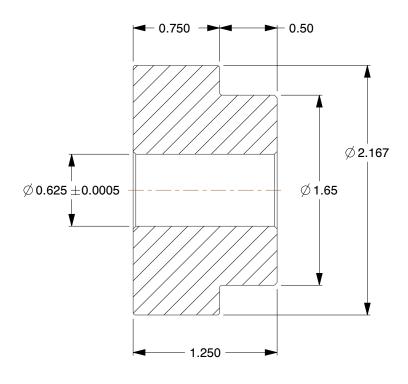

## NOTES:

1. MATERIAL: Steel

2. NUMBER OF TEETH: 24 3. PRESSURE ANGLE: 14-1/2° 4. FOR USE WITH: 1L901, 1L902 5. AGENCY COMPLIANCE: AGMA

100 Grainger Parkway, Lake Forest, Illinois 60045-5201 1-(800) GRAINGER, 1-(800) 472-4643, (847) 535-1000 www.grainger.com This file and any associated information and specifications are provided for reference and evaluation purposes only, and is subject to change without notice. Grainger makes no representations, warranties or guarantees as to the appropriateness, accuracy, completeness, or suitability for any purpose, of the file, information or specifications. You are solely responsible for the use of the file, information or specifications.

1L969

COMPONENT

Gear, Spur, 12 Pitch

|       | UNIT   |
|-------|--------|
|       | INCH   |
| Pitch | SHEET  |
|       | 1 of 1 |

Spur Gear