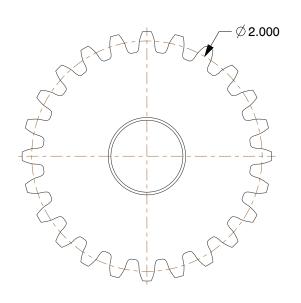

## NOTES:

1. MATERIAL: Steel

2. NUMBER OF TEETH: 24 3. PRESSURE ANGLE: 14-1/2° 4. FOR USE WITH: 1L901, 1L902 5. AGENCY COMPLIANCE: AGMA

100 Grainger Parkway, Lake Forest, Illinois 60045-5201 1-(800) GRAINGER, 1-(800) 472-4643, (847) 535-1000 www.grainger.com This file and any associated information and specifications are provided for reference and evaluation purposes only, and is subject to change without notice. Grainger makes no representations, warranties or guarantees as to the appropriateness, accuracy, completeness, or suitability for any purpose, of the file, information or specifications. You are solely responsible for the use of the file, information or specifications.

1L969

COMPONENT

Gear, Spur, 12 Pitch

|       | UNIT   |
|-------|--------|
|       | INCH   |
| Pitch | SHEET  |
|       | 1 of 1 |

Spur Gear