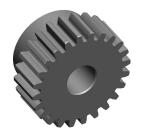

## NOTES:

1. MATERIAL: Steel

2. NUMBER OF TEETH: 24 3. PRESSURE ANGLE: 14-1/2° 4. FOR USE WITH: 1L901, 1L902 5. AGENCY COMPLIANCE: AGMA

100 Grainger Parkway, Lake Forest, Illinois 60045-5201 1-(800) GRAINGER, 1-(800) 472-4643, (847) 535-1000 www.grainger.com This file and any associated information and specifications are provided for reference and evaluation purposes only, and is subject to change without notice. Grainger makes no representations, warranties or guarantees as to the appropriateness, accuracy, completeness, or suitability for any purpose, of the file, information or specifications. You are solely responsible for the use of the file, information or specifications.

1L969

COMPONENT

Gear, Spur, 12 Pitch

|       | UNIT   |
|-------|--------|
|       | INCH   |
| Pitch | SHEET  |
|       | 1 of 1 |

Spur Gear