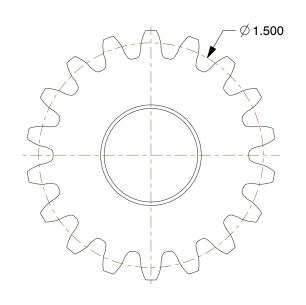

## NOTES:

1. MATERIAL: Steel

2. NUMBER OF TEETH: 18 3. PRESSURE ANGLE: 14-1/2° 4. FOR USE WITH: 1L901, 1L902 5. AGENCY COMPLIANCE: AGMA

100 Grainger Parkway, Lake Forest, Illinois 60045-5201 1-(800) GRAINGER, 1-(800) 472-4643, (847) 535-1000 www.grainger.com