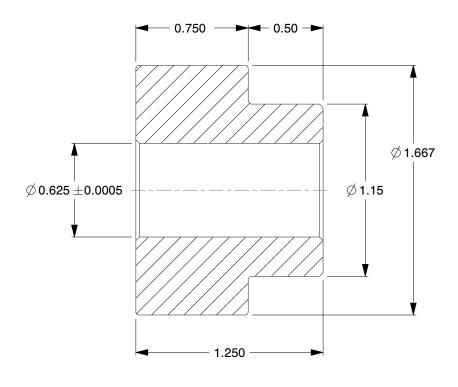

## NOTES:

1. MATERIAL: Steel

2. NUMBER OF TEETH: 18 3. PRESSURE ANGLE: 14-1/2° 4. FOR USE WITH: 1L901, 1L902 5. AGENCY COMPLIANCE: AGMA

100 Grainger Parkway, Lake Forest, Illinois 60045-5201 1-(800) GRAINGER, 1-(800) 472-4643, (847) 535-1000 www.grainger.com