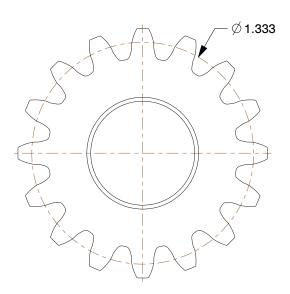

## NOTES:

1. MATERIAL: Steel

2. NUMBER OF TEETH: 163. PRESSURE ANGLE: 14-1/2°4. FOR USE WITH: 1L901, 1L9025. AGENCY COMPLIANCE: AGMA

100 Grainger Parkway, Lake Forest, Illinois 60045-5201 1-(800) GRAINGER, 1-(800) 472-4643, (847) 535-1000 www.grainger.com This file and any associated information and specifications are provided for reference and evaluation purposes only, and is subject to change without notice. Grainger makes no representations, warranties or guarantees as to the appropriateness, accuracy, completeness, or suitability for any purpose, of the file, information or specifications. You are solely responsible for the use of the file, information or specifications.

1.73

COMPONENT

Spur Gear

1L966

Gear, Spur, 12 Pitch

INCH SHEET

UNIT

1 of 1