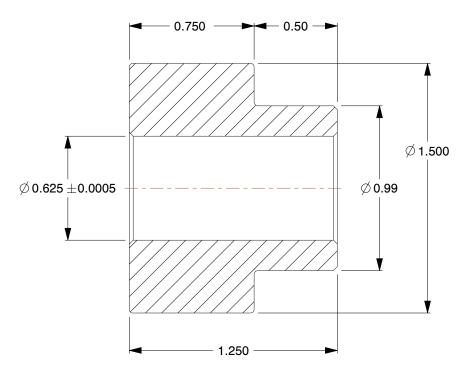

## NOTES:

1. MATERIAL: Steel

2. NUMBER OF TEETH: 163. PRESSURE ANGLE: 14-1/2°4. FOR USE WITH: 1L901, 1L9025. AGENCY COMPLIANCE: AGMA

100 Grainger Parkway, Lake Forest, Illinois 60045-5201 1-(800) GRAINGER, 1-(800) 472-4643, (847) 535-1000 www.grainger.com This file and any associated information and specifications are provided for reference and evaluation purposes only, and is subject to change without notice. Grainger makes no representations, warranties or guarantees as to the appropriateness, accuracy, completeness, or suitability for any purpose, of the file, information or specifications. You are solely responsible for the use of the file, information or specifications.

1.73

COMPONENT

Spur Gear

1L966

Gear, Spur, 12 Pitch

INCH SHEET

UNIT

1 of 1