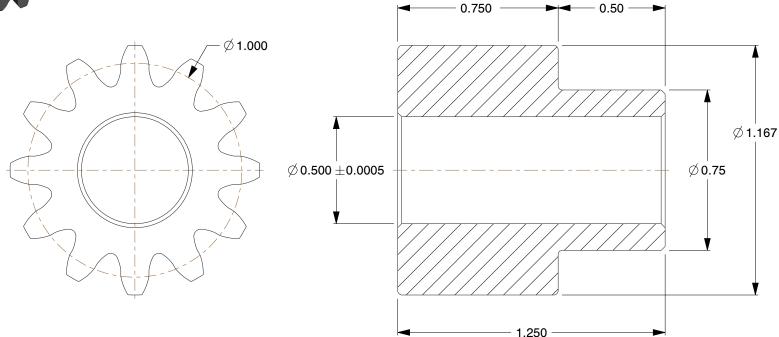

## NOTES:

1. MATERIAL: Steel

2. NUMBER OF TEETH: 123. PRESSURE ANGLE: 14-1/2°4. FOR USE WITH: 1L901, 1L9025. AGENCY COMPLIANCE: AGMA

100 Grainger Parkway, Lake Forest, Illinois 60045-5201 1-(800) GRAINGER, 1-(800) 472-4643, (847) 535-1000 www.grainger.com This file and any associated information and specifications are provided for reference and evaluation purposes only, and is subject to change without notice. Grainger makes no representations, warranties or guarantees as to the appropriateness, accuracy, completeness, or suitability for any purpose, of the file, information or specifications.

**SCALE** 

2.23

COMPONENT

Spur Gear

1L964

Gear, Spur, 12 Pitch

INCH
SHEET

1 of 1