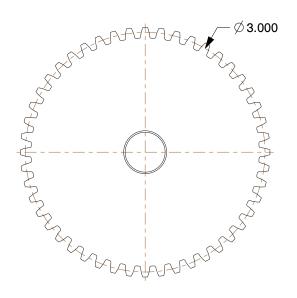

## NOTES:

1. MATERIAL: Steel

2. NUMBER OF TEETH: 483. PRESSURE ANGLE: 14-1/2°4. FOR USE WITH: Mfr. No. L512-65. AGENCY COMPLIANCE: AGMA

100 Grainger Parkway, Lake Forest, Illinois 60045-5201 1-(800) GRAINGER, 1-(800) 472-4643, (847) 535-1000 www.grainger.com This file and any associated information and specifications are provided for reference and evaluation purposes only, and is subject to change without notice. Grainger makes no representations, warranties or guarantees as to the appropriateness, accuracy, completeness, or suitability for any purpose, of the file, information or specifications.

SCALE

0.83

COMPONENT

Spur Gear

1L963

Gear, Spur, 16 Pitch

INCH

UNIT