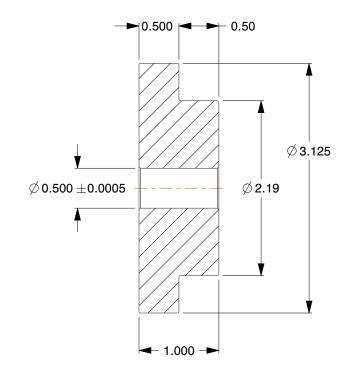

## NOTES:

1. MATERIAL: Steel

2. NUMBER OF TEETH: 483. PRESSURE ANGLE: 14-1/2°4. FOR USE WITH: Mfr. No. L512-65. AGENCY COMPLIANCE: AGMA

100 Grainger Parkway, Lake Forest, Illinois 60045-5201 1-(800) GRAINGER, 1-(800) 472-4643, (847) 535-1000 www.grainger.com This file and any associated information and specifications are provided for reference and evaluation purposes only, and is subject to change without notice. Grainger makes no representations, warranties or guarantees as to the appropriateness, accuracy, completeness, or suitability for any purpose, of the file, information or specifications.

SCALE

0.83

COMPONENT

Spur Gear

1L963

Gear, Spur, 16 Pitch

INCH

UNIT