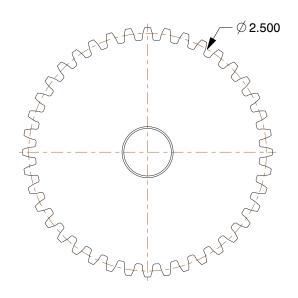

## NOTES:

1. MATERIAL: Steel

2. NUMBER OF TEETH: 403. PRESSURE ANGLE: 14-1/2°4. FOR USE WITH: Mfr. No. L512-65. AGENCY COMPLIANCE: AGMA

100 Grainger Parkway, Lake Forest, Illinois 60045-5201 1-(800) GRAINGER, 1-(800) 472-4643, (847) 535-1000 www.grainger.com This file and any associated information and specifications are provided for reference and evaluation purposes only, and is subject to change without notice. Grainger makes no representations, warranties or guarantees as to the appropriateness, accuracy, completeness, or suitability for any purpose, of the file, information or specifications. You are solely responsible for the use of the file, information or specifications.

0.99

COMPONENT

Spur Gear

1L962

Gear, Spur, 16 Pitch

INCH

SHEET 1 of 1