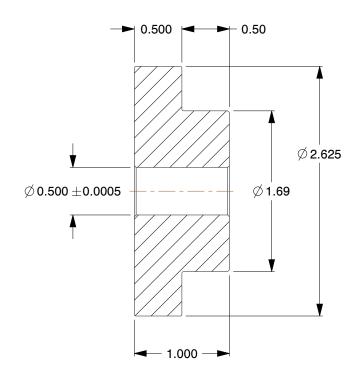

## NOTES:

1. MATERIAL: Steel

2. NUMBER OF TEETH: 403. PRESSURE ANGLE: 14-1/2°4. FOR USE WITH: Mfr. No. L512-65. AGENCY COMPLIANCE: AGMA

100 Grainger Parkway, Lake Forest, Illinois 60045-5201 1-(800) GRAINGER, 1-(800) 472-4643, (847) 535-1000 www.grainger.com This file and any associated information and specifications are provided for reference and evaluation purposes only, and is subject to change without notice. Grainger makes no representations, warranties or guarantees as to the appropriateness, accuracy, completeness, or suitability for any purpose, of the file, information or specifications. You are solely responsible for the use of the file, information or specifications.

0.99

COMPONENT

Spur Gear

1L962

Gear, Spur, 16 Pitch

INCH

SHEET 1 of 1