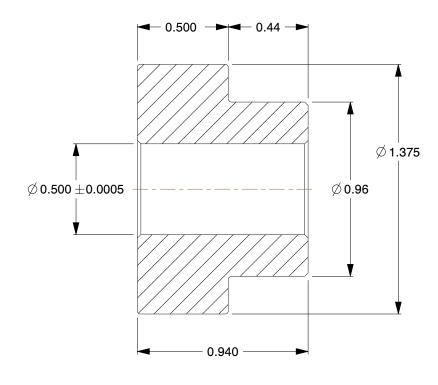

## NOTES:

1. MATERIAL: Steel 2. FOR USE WITH: 1L900

3. NUMBER OF TEETH: 20

4. PRESSURE ANGLE: 14-1/2°

5. AGENCY COMPLIANCE: AGMA

| CD  | 7 7 |      |   |
|-----|-----|------|---|
| GIL | AI  | 3.C. | 1 |
|     |     |      |   |