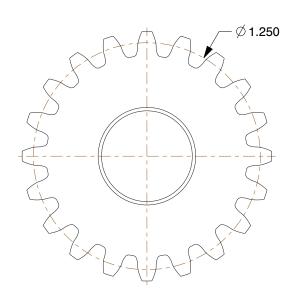

## NOTES:

1. MATERIAL: Steel 2. FOR USE WITH: 1L900

3. NUMBER OF TEETH: 20

4. PRESSURE ANGLE: 14-1/2°

5. AGENCY COMPLIANCE: AGMA

| CD  | 7 7 |      |   |
|-----|-----|------|---|
| GIL | AI  | 3.C. | 1 |
|     |     |      |   |

1.89

1L958

COMPONENT

Gear, Spur, 16 Pitch

| Spur Gear |        |
|-----------|--------|
|           | UNIT   |
|           | INCH   |
| :h        | SHEET  |
| 11        | 1 of 1 |