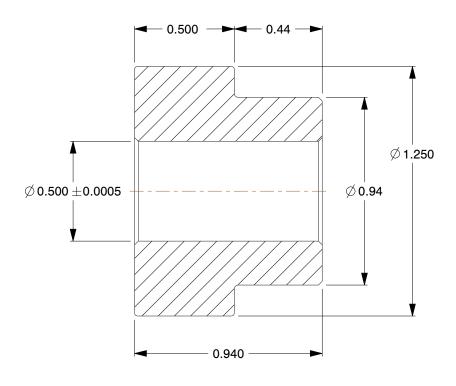

## NOTES:

1. MATERIAL: Steel

2. FOR USE WITH: 1L900 3. NUMBER OF TEETH: 18

4. PRESSURE ANGLE: 14-1/2°

5. AGENCY COMPLIANCE: AGMA

100 Grainger Parkway, Lake Forest, Illinois 60045-5201 1-(800) GRAINGER, 1-(800) 472-4643, (847) 535-1000 www.grainger.com This file and any associated information and specifications are provided for reference and evaluation purposes only, and is subject to change without notice. Grainger makes no representations, warranties or guarantees as to the appropriateness, accuracy, completeness, or suitability for any purpose, of the file, information or specifications. You are solely responsible for the use of the file, information or specifications.

2.08

COMPONENT

Spur Gear

1L957

Gear, Spur, 16 Pitch

INCH SHEET

1 of 1

UNIT