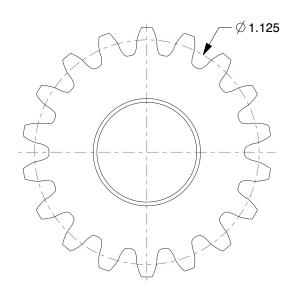

## NOTES:

1. MATERIAL: Steel

2. FOR USE WITH: 1L900 3. NUMBER OF TEETH: 18

4. PRESSURE ANGLE: 14-1/2°

5. AGENCY COMPLIANCE: AGMA

100 Grainger Parkway, Lake Forest, Illinois 60045-5201 1-(800) GRAINGER, 1-(800) 472-4643, (847) 535-1000 www.grainger.com This file and any associated information and specifications are provided for reference and evaluation purposes only, and is subject to change without notice. Grainger makes no representations, warranties or guarantees as to the appropriateness, accuracy, completeness, or suitability for any purpose, of the file, information or specifications. You are solely responsible for the use of the file, information or specifications.

2.08

COMPONENT

Spur Gear

1L957

Gear, Spur, 16 Pitch

INCH SHEET

1 of 1

UNIT