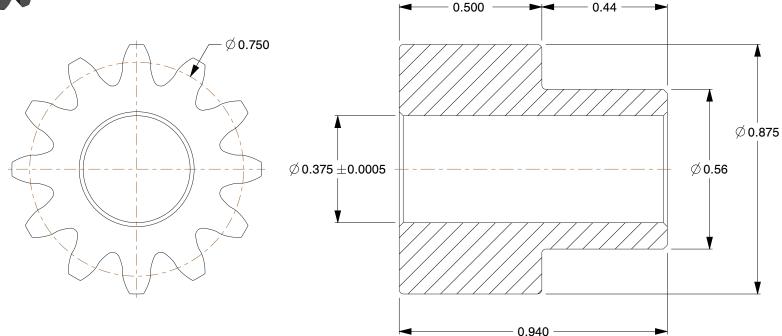

## NOTES:

1. MATERIAL: Steel

2. FOR USE WITH: 1L900

3. NUMBER OF TEETH: 12 4. PRESSURE ANGLE: 14-1/2°

5. AGENCY COMPLIANCE: AGMA

100 Grainger Parkway, Lake Forest, Illinois 60045-5201 1-(800) GRAINGER, 1-(800) 472-4643, (847) 535-1000 www.grainger.com

2.97

COMPONENT

0.44

Spur Gear

1L954

Gear, Spur, 16 Pitch

INCH SHEET

UNIT