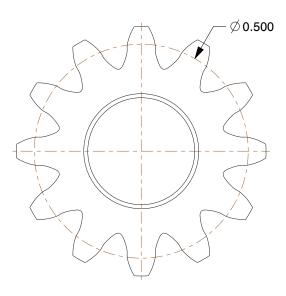

## NOTES:

1. MATERIAL: Steel

2. FOR USE WITH: 1L887

3. NUMBER OF TEETH: 12 4. PRESSURE ANGLE: 14-1/2°

5. AGENCY COMPLIANCE: AGMA

100 Grainger Parkway, Lake Forest, Illinois 60045-5201 1-(800) GRAINGER, 1-(800) 472-4643, (847) 535-1000 www.grainger.com