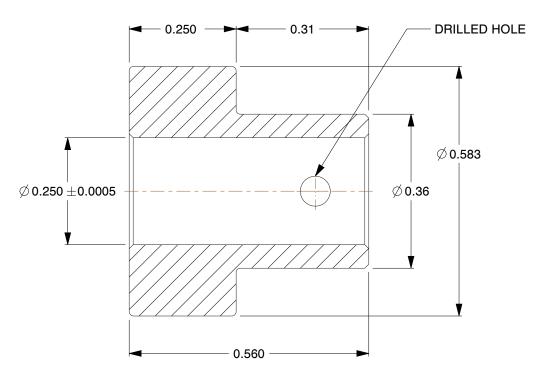

## NOTES:

1. MATERIAL: Steel

2. FOR USE WITH: 1L887

3. NUMBER OF TEETH: 12 4. PRESSURE ANGLE: 14-1/2°

5. AGENCY COMPLIANCE: AGMA

100 Grainger Parkway, Lake Forest, Illinois 60045-5201 1-(800) GRAINGER, 1-(800) 472-4643, (847) 535-1000 www.grainger.com