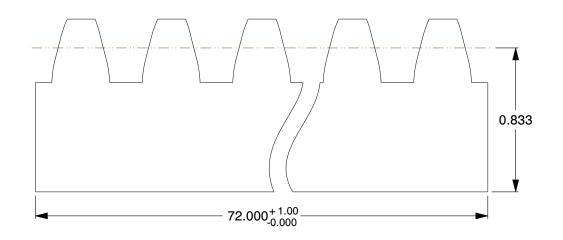

## NOTES:

1. TEETH PER INCH: 1.91 2. PRESSURE ANGLE: 14-1/2°

3. FOR USE WITH: 1L989, 1L991-1L994

100 Grainger Parkway, Lake Forest, Illinois 60045-5201 1-(800) GRAINGER, 1-(800) 472-4643, (847) 535-1000 www.grainger.com This file and any associated information and specifications are provided for reference and evaluation purposes only, and is subject to change without notice. Grainger makes no representations, warranties or guarantees as to the appropriateness, accuracy, completeness, or suitability for any purpose, of the file, information or specifications. You are solely responsible for the use of the file, information or specifications.

1.800

COMPONENT

Gear Racks

1L907

Rack, Steel, 6 Pitch

INCH

SHEET

1 of 1