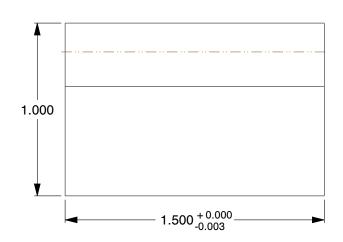

## NOTES:

1. TEETH PER INCH: 1.91 2. PRESSURE ANGLE: 14-1/2°

3. FOR USE WITH: 1L989, 1L991-1L994



100 Grainger Parkway, Lake Forest, Illinois 60045-5201 1-(800) GRAINGER, 1-(800) 472-4643, (847) 535-1000 www.grainger.com This file and any associated information and specifications are provided for reference and evaluation purposes only, and is subject to change without notice. Grainger makes no representations, warranties or guarantees as to the appropriateness, accuracy, completeness, or suitability for any purpose, of the file, information or specifications. You are solely responsible for the use of the file, information or specifications.

This drawing is the property of GRAINGER. It contains confidential, proprietary information that is GRAINGER property. Do not disclose to or d