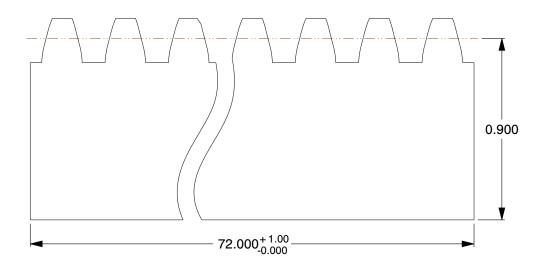

## NOTES:

1. TEETH PER INCH: 3.18 2. PRESSURE ANGLE: 14-1/2° 3. FOR USE WITH: 1L973-1L981

100 Grainger Parkway, Lake Forest, Illinois 60045-5201 1-(800) GRAINGER, 1-(800) 472-4643, (847) 535-1000 www.grainger.com This file and any associated information and specifications are provided for reference and evaluation purposes only, and is subject to change without notice. Grainger makes no representations, warranties or guarantees as to the appropriateness, accuracy, completeness, or suitability for any purpose, of the file, information or specifications.

SCALE

2.100

COMPONENT

Gear Racks

1L904

Rack, Steel, 10 Pitch

INCH

UNIT