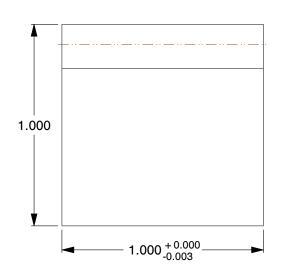

## NOTES:

1. TEETH PER INCH: 3.18 2. PRESSURE ANGLE: 14-1/2° 3. FOR USE WITH: 1L973-1L981



100 Grainger Parkway, Lake Forest, Illinois 60045-5201 1-(800) GRAINGER, 1-(800) 472-4643, (847) 535-1000 www.grainger.com This file and any associated information and specifications are provided for reference and evaluation purposes only, and is subject to change without notice. Grainger makes no representations, warranties or guarantees as to the appropriateness, accuracy, completeness, or suitability for any purpose, of the file, information or specifications.

You are solely responsible for the use of the file, information or specifications.

This drawing is the property of GRAINGER. It contains confidential, proprietary information that is GRAINGER property. Do not disclose to or duplicat