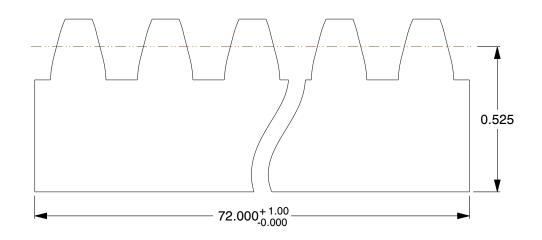

## NOTES:

1. TEETH PER INCH: 3.18 2. PRESSURE ANGLE: 14-1/2° 3. FOR USE WITH: 1L973-1L981

100 Grainger Parkway, Lake Forest, Illinois 60045-5201 1-(800) GRAINGER, 1-(800) 472-4643, (847) 535-1000 www.grainger.com

SCALE

COMPONENT

UNIT 1L903 INCH SHEET

Gear Racks

Rack, Steel, 10 Pitch

1 of 1