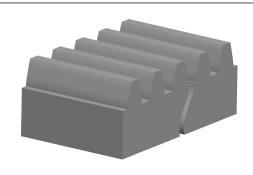

SCALE

COMPONENT

UNIT 1L903 INCH SHEET

Gear Racks

Rack, Steel, 10 Pitch

1 of 1