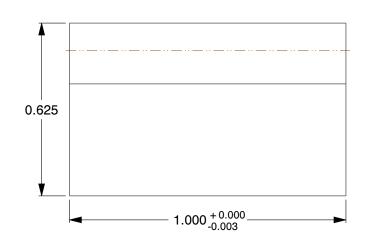

SCALE

COMPONENT

UNIT 1L903 INCH SHEET

Gear Racks

Rack, Steel, 10 Pitch

1 of 1