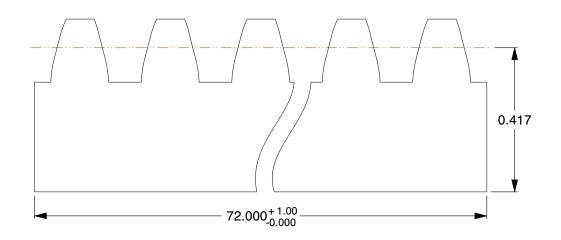

## NOTES:

1. TEETH PER INCH: 3.82 2. PRESSURE ANGLE: 14-1/2°

3. FOR USE WITH: 1L964, 1L966-1L972

100 Grainger Parkway, Lake Forest, Illinois 60045-5201 1-(800) GRAINGER, 1-(800) 472-4643, (847) 535-1000 www.grainger.com This file and any associated information and specifications are provided for reference and evaluation purposes only, and is subject to change without notice. Grainger makes no representations, warranties or guarantees as to the appropriateness, accuracy, completeness, or suitability for any purpose, of the file, information or specifications.

3.600

SCALE

It contains confidential, ry information that is property. Do not disclose cate for others excent

COMPONENT

Rack, Steel, 12 Pitch

Gear Racks

UNIT

INCH