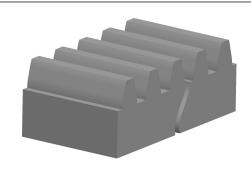

3.600

SCALE

It contains confidential, ry information that is property. Do not disclose cate for others excent

COMPONENT

Rack, Steel, 12 Pitch

Gear Racks

UNIT

INCH