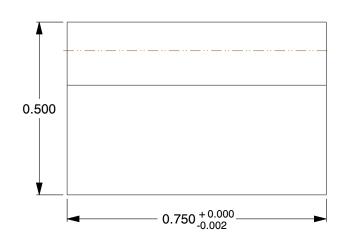

3.600

SCALE

It contains confidential, ry information that is property. Do not disclose cate for others excent

COMPONENT

Rack, Steel, 12 Pitch

Gear Racks

UNIT

INCH