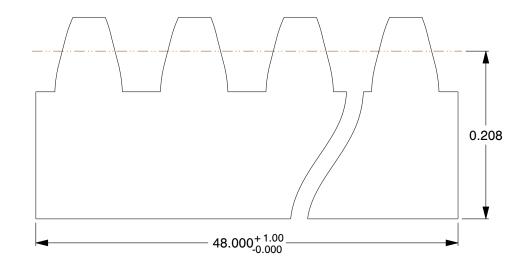

## NOTES:

1. TEETH PER INCH: 7.64 2. PRESSURE ANGLE: 14-1/2°

3. FOR USE WITH: 1L944 and 1L947

100 Grainger Parkway, Lake Forest, Illinois 60045-5201 1-(800) GRAINGER, 1-(800) 472-4643, (847) 535-1000 www.grainger.com This file and any associated information and specifications are provided for reference and evaluation purposes only, and is subject to change without notice. Grainger makes no representations, warranties or guarantees as to the appropriateness, accuracy, completeness, or suitability for any purpose, of the file, information or specifications. You are solely responsible for the use of the file, information or specifications.

8.400

COMPONENT

Gear Racks

1L887

Rack, Steel, 24 Pitch

INCH SHEET

UNIT

1 of 1