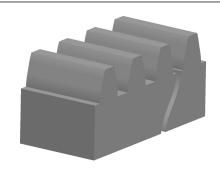

8.400

COMPONENT

Gear Racks

1L887

Rack, Steel, 24 Pitch

INCH SHEET

UNIT

1 of 1