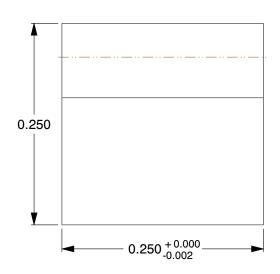

8.400

COMPONENT

Gear Racks

1L887

Rack, Steel, 24 Pitch

INCH SHEET

UNIT

1 of 1