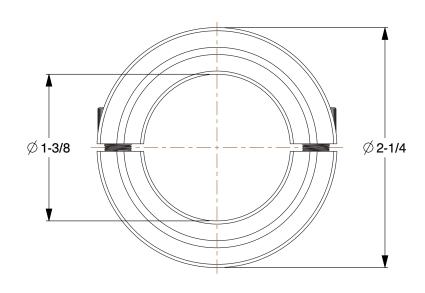

1.11

COMPONENT

1L724

Shaft Collar: Inch, 2 Piece Clamp, Plain Bore, 1 3/8 in Bore Dia., Stainless Steel

UNIT

Shaft Collar

INCH

SHEET