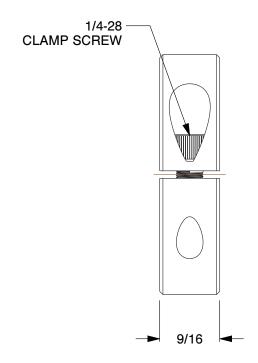

1.11

COMPONENT

1L724

Shaft Collar: Inch, 2 Piece Clamp, Plain Bore, 1 3/8 in Bore Dia., Stainless Steel

UNIT

Shaft Collar

INCH

SHEET