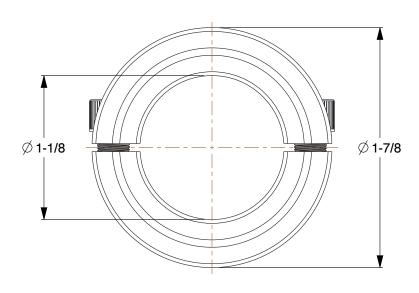

SCALE

1.33

COMPONENT

Shaft Collar

1L722

INCH

Shaft Collar: Inch, 2 Piece Clamp, Plain Bore, 1 1/8 in Bore Dia., Stainless Steel, 1/2 in Wd

SHEET