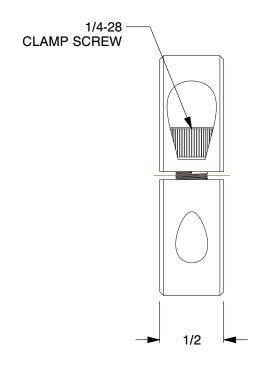

SCALE

1.33

COMPONENT

Shaft Collar

1L722

INCH

Shaft Collar: Inch, 2 Piece Clamp, Plain Bore, 1 1/8 in Bore Dia., Stainless Steel, 1/2 in Wd

SHEET