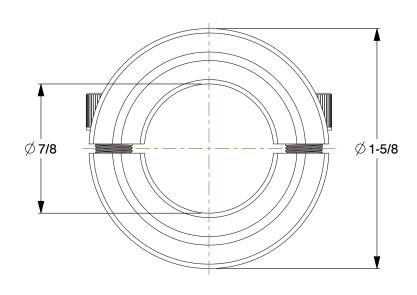

1.54

COMPONENT

Shaft Collar

1L720

Shaft Collar: Inch, 2 Piece Clamp, Plain Bore, 7/8 in Bore Dia., Stainless Steel, 1/2 in Wd

UNIT

INCH

SHEET