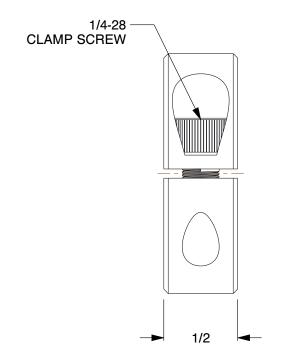

1.54

COMPONENT

Shaft Collar

1L720

Shaft Collar: Inch, 2 Piece Clamp, Plain Bore, 7/8 in Bore Dia., Stainless Steel, 1/2 in Wd

UNIT

INCH

SHEET