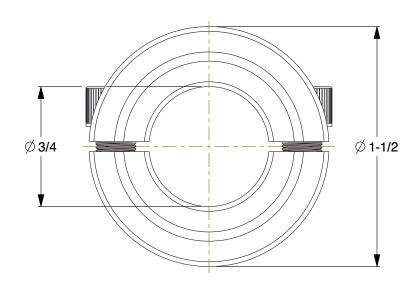

SCALE

1.67

COMPONENT

Shaft Collar

1L719

Shaft Collar: Inch, 2 Piece Clamp, Plain Bore, 3/4 in Bore Dia., Stainless Steel, 1/2 in Wd

INCH

SHEET