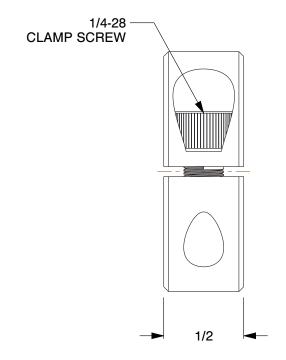

SCALE

1.67

COMPONENT

Shaft Collar

1L719

Shaft Collar: Inch, 2 Piece Clamp, Plain Bore, 3/4 in Bore Dia., Stainless Steel, 1/2 in Wd

INCH

SHEET