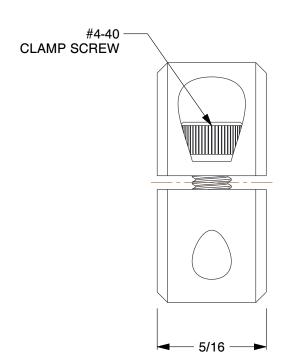

SCALE

3.64

COMPONENT

Shaft Collar

1L714

Shaft Collar: Inch, 2 Piece Clamp, Plain Bore, 5/16 in Bore Dia., Stainless Steel, 5/16 in Wd

UNIT

INCH