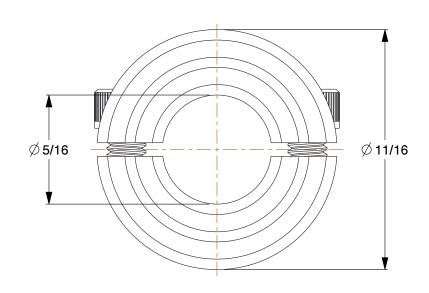

SCALE

3.64

COMPONENT

Shaft Collar

1L714

Shaft Collar: Inch, 2 Piece Clamp, Plain Bore, 5/16 in Bore Dia., Stainless Steel, 5/16 in Wd

UNIT

INCH