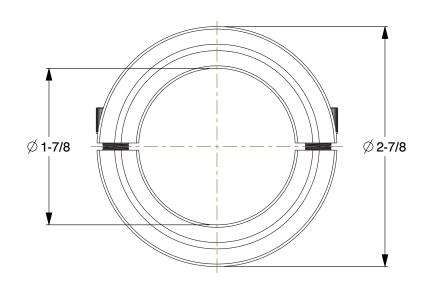

0.87

COMPONENT

1L709

Shaft Collar: Inch, 2 Piece Clamp, Plain Bore, 1 7/8 in Bore Dia., Black Oxide Steel

UNIT

Shaft Collar

INCH

SHEET