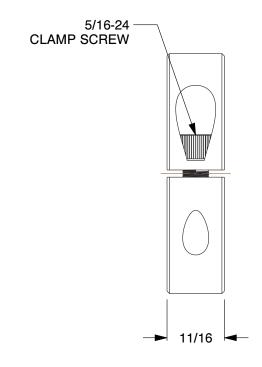

0.87

COMPONENT

1L709

Shaft Collar: Inch, 2 Piece Clamp, Plain Bore, 1 7/8 in Bore Dia., Black Oxide Steel

UNIT

Shaft Collar

INCH

SHEET