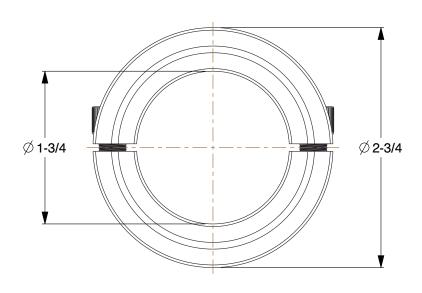

SCALE

0.91

COMPONENT

Shaft Collar

1L708

Shaft Collar: Inch, 2 Piece Clamp, Plain Bore, 1 3/4 in Bore Dia., Black Oxide Steel

INCH

SHEET