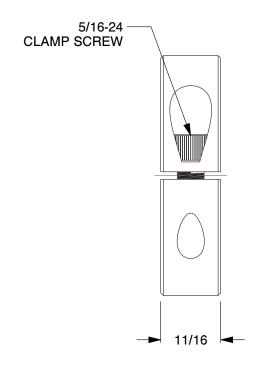

SCALE

0.91

COMPONENT

Shaft Collar

1L708

Shaft Collar: Inch, 2 Piece Clamp, Plain Bore, 1 3/4 in Bore Dia., Black Oxide Steel

INCH

SHEET