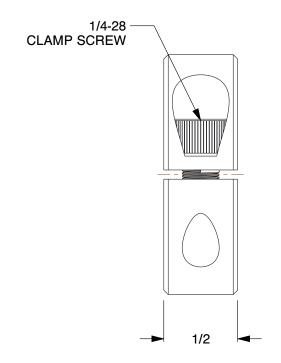

1.54

COMPONENT

Shaft Collar

1L701

Shaft Collar: Inch, 2 Piece Clamp, Plain Bore, 7/8 in Bore Dia., Black Oxide Steel, 1/2 in Wd

UNIT

INCH

SHEET