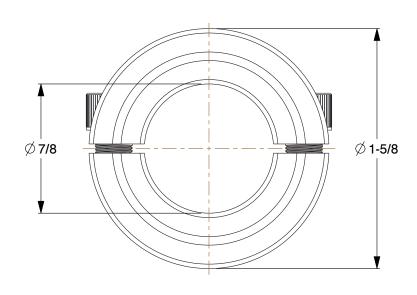

1.54

COMPONENT

Shaft Collar

1L701

Shaft Collar: Inch, 2 Piece Clamp, Plain Bore, 7/8 in Bore Dia., Black Oxide Steel, 1/2 in Wd

UNIT

INCH

SHEET