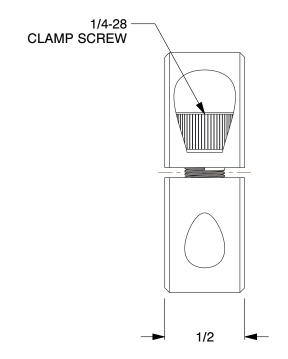

SCALE

1.67

COMPONENT

Shaft Collar

1L700

Shaft Collar: Inch, 2 Piece Clamp, Plain Bore, 3/4 in Bore Dia., Black Oxide Steel, 1/2 in Wd

UNIT

INCH