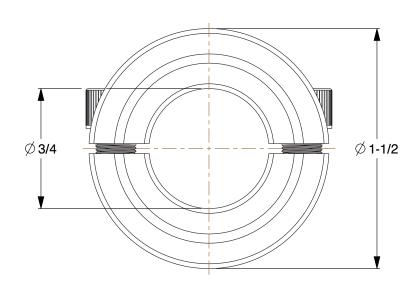

SCALE

1.67

COMPONENT

Shaft Collar

1L700

Shaft Collar: Inch, 2 Piece Clamp, Plain Bore, 3/4 in Bore Dia., Black Oxide Steel, 1/2 in Wd

UNIT

INCH