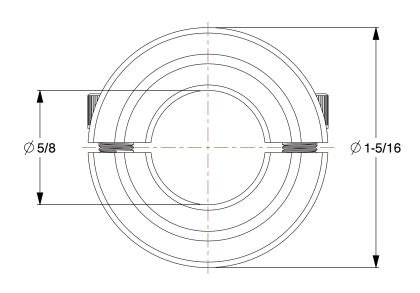

1.90

COMPONENT

Shaft Collar: Inch, 2 P 5/8 in Bore Dia., Black Oxide Steel

| _699                     | UNIT  |
|--------------------------|-------|
|                          | INCH  |
| Piece Clamp, Plain Bore, | SHEET |
| District Office Office I |       |

Shaft Collar

1 of 1