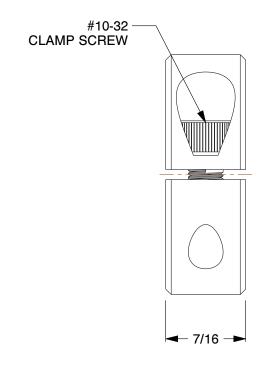

1.90

COMPONENT

Shaft Collar: Inch, 2 P 5/8 in Bore Dia., Black Oxide Steel

| _699                     | UNIT  |
|--------------------------|-------|
|                          | INCH  |
| Piece Clamp, Plain Bore, | SHEET |
| District Office Office I |       |

Shaft Collar

1 of 1