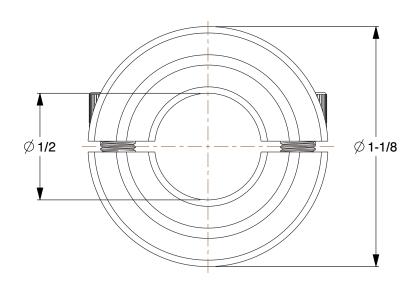

2.22

COMPONENT

Shaft Collar

1L698

Shaft Collar: Inch, 2 Piece Clamp, Plain Bore, 1/2 in Bore Dia., Black Oxide Steel

INCH

SHEET

1 of 1