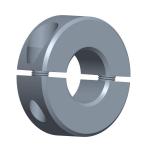

2.22

COMPONENT

Shaft Collar

1L698

Shaft Collar: Inch, 2 Piece Clamp, Plain Bore, 1/2 in Bore Dia., Black Oxide Steel

INCH

SHEET

1 of 1