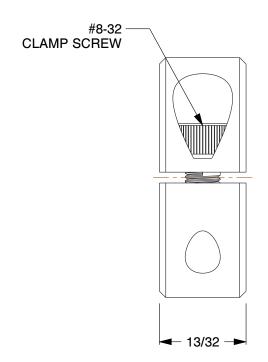

2.22

COMPONENT

Shaft Collar

1L698

Shaft Collar: Inch, 2 Piece Clamp, Plain Bore, 1/2 in Bore Dia., Black Oxide Steel

INCH

SHEET

1 of 1