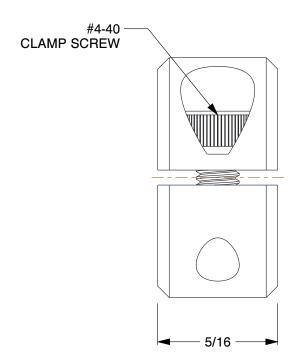

4.00

COMPONENT

Shaft Collar

1L693

Shaft Collar: Inch, 2 Piece Clamp, Plain Bore, 3/16 in Bore Dia., Black Oxide Steel

INCH

SHEET

1 of 1