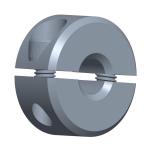

4.00

COMPONENT

Shaft Collar

1L693

Shaft Collar: Inch, 2 Piece Clamp, Plain Bore, 3/16 in Bore Dia., Black Oxide Steel

INCH

SHEET

1 of 1