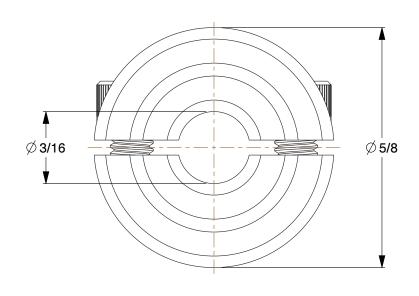

4.00

COMPONENT

Shaft Collar

1L693

Shaft Collar: Inch, 2 Piece Clamp, Plain Bore, 3/16 in Bore Dia., Black Oxide Steel

INCH

SHEET

1 of 1