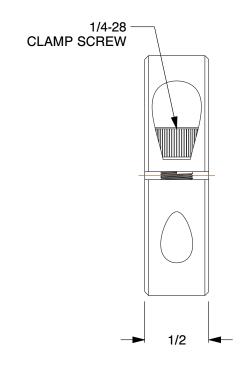

SCALE

1.33

41.00

COMPONENT

1L684

Shaft Collar: Inch, 1 Piece Clamp, Plain Bore, 1 1/8 in Bore Dia., Stainless Steel, 1/2 in Wd

UNIT

Shaft Collar