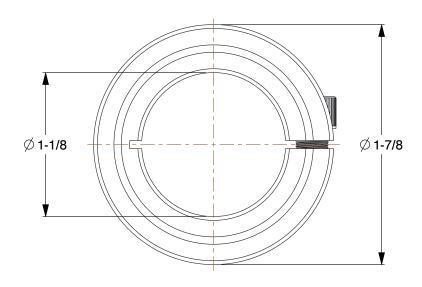

SCALE

1.33

41.00

COMPONENT

1L684

Shaft Collar: Inch, 1 Piece Clamp, Plain Bore, 1 1/8 in Bore Dia., Stainless Steel, 1/2 in Wd

UNIT

Shaft Collar